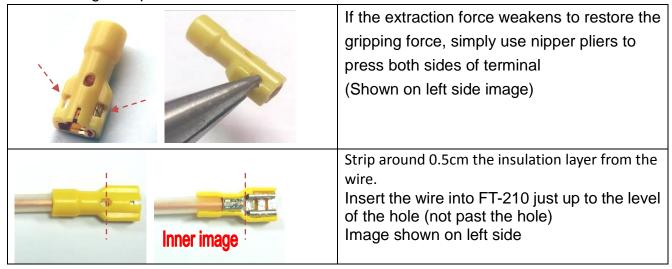

## Features:

- The Furutech FT-210 Fully Insulated Female Disconnect Terminal using 24k Gold-plated
  α (Alpha) pure copper conductor.
- Suitable TAB Size: 0.250 X 0.032 " / 6.35 X 0.8 mm.
- Suitable Wire Size: FT-210---5.5 sq. mm max. (12~10 AWG)
- Insulated Tube: RoHS Compliant high mechanical strength PolySulfone resin (Yellow).
- The extraction force: 5.0 kgf (49N) approx
- Rhodium plated version by request.
- Package: 10 pcs / set.