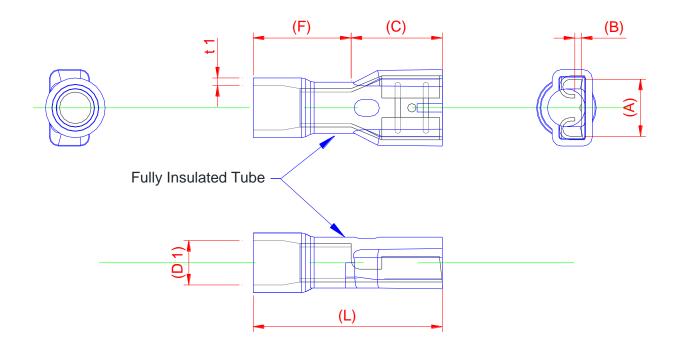

## **Dimensions:**

Unit: mm

| Location | (A)                  | (B)           | (C)  | (F)  | (1.) | (D 1) | (t 1) | Tube Color |
|----------|----------------------|---------------|------|------|------|-------|-------|------------|
| Item No. | (八)                  | (D)           | (C)  | (1)  | (L)  | (D 1) | (t 1) | Tube Coloi |
| FT-210   | 6.5<br>+0.15<br>-0.1 | 0.78<br>±0.05 | 10.5 | 12.0 | 22.5 | 5.5   | 0.9   | Yellow     |