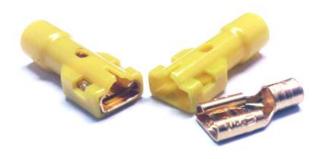

## FT-210 Terminal Fully Insulated Pure copper Female Disconnect

## Features:

- The Furutech FT-210 Fully Insulated Female Disconnect Terminal using 24k Gold-plated
  α (Alpha) pure copper conductor.
- Suitable TAB Size: 0.250 X 0.032 " / 6.35 X 0.8 mm.
- Suitable Wire Size: FT-210---5.5 sq. mm max. (12~10 AWG)
- Insulated Tube: RoHS Compliant high mechanical strength PolySulfone resin (Yellow).
- The extraction force: 5.0 kgf (49N) approx
- Rhodium plated version by request.
- Package: 10 pcs / set.